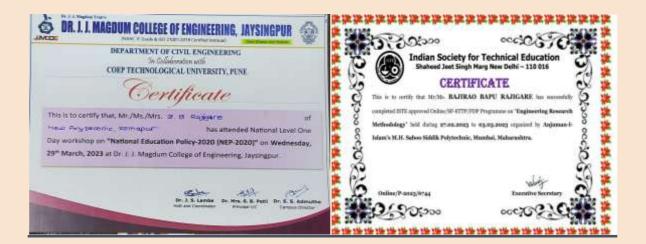

oject Competition "held in two days' workshop at KIT's COE



2<sup>nd</sup> rank secured in "Arduino based Project Competition "held in two days' workshop at KIT's COE



3<sup>rd</sup> rank secured in "Arduino based Project Competition "held in two days' workshop at KIT's COE



The MOU between Electrical Dept and "MAHADISCOM "



The material of bilingual is available on MSBTE as e- content.



The MOU between Electrical Dept and "Siddham Innovation and business Incubation Centre, Kolhapur "for development of entrepreneurship.



Happy Street Activity 2023, active participation of Our EE Dept students in association with social club NPK-highlights



Very nice participation of EE Dept student in social activity "Ganapati murtidan".

# Workshops/seminars/conferenceattended by faculties



# **Awards/Recognition and Achievements.**









| MAYURA AICTE IDEA LAB (MAIL)