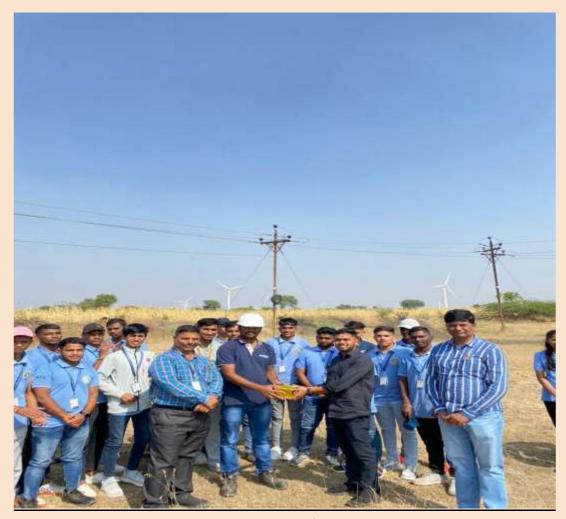

#### GuestLectures, Industrial Visits.

| Sr.No | Name Of Resource<br>Person/Name of<br>Industry                                                                | Topic Covered                          | Date                           | Participents |
|-------|---------------------------------------------------------------------------------------------------------------|----------------------------------------|--------------------------------|--------------|
| 1     | Mr. Goby George (additional<br>Vice president Adani<br>electricity<br>management,Mumbai.)                     | Personality<br>Devolpment<br>Programme | 11/08/2023<br>To<br>14/08/2023 | 62           |
| 2     | Mr. Sangramsinh S. Patil                                                                                      | Co-Genaration<br>Guest lectrer         | 14/10/2023                     | 72           |
| 3     | R. M. Mohite Hydro Electrical<br>Power Plant, Radhanagari                                                     | Educational Visit                      | 22/10/2023                     | 74           |
| 4     | TATA Solar power plant,<br>At post: Wallekhindi, Tal: Jath<br>, Dist : Sangali, Maharastra.                   | Educational Visit                      | 17/01/2024                     | 31           |
| 5     | Renewgreen Windmills,<br>Atpost: waifale, Tal: tasgoan ,<br>Dist: Sangali, Maharastra.                        | Educational Visit                      | 17/01/2024                     | 31           |
| 6     | EHV Substation<br>TATA Solar power plant,<br>At post: Wallekhindi, Tal: Jath<br>, Dist : Sangali, Maharastra. | Educational Visit                      | 17/01/2024                     | 31           |
| 7     | EHV Substation,<br>Renewgreen Windmills,<br>Atpost: waifale, Tal: tasgoan ,<br>Dist: Sangali, Maharastra.     | Educational Visit                      | 17/01/2024                     | 31           |
| 8     | Finolex Industries Ltd.<br>Ratnagiri plant, Ratnagiri-<br>415612<br>Maharastra.                               | Educational Visit                      | 19/01/2024                     | 31           |
| 9     | Hoshang patel tech centre,<br>Gharda Institute of<br>technology campus,<br>Level Ratnagiri,<br>Maharastra.    | Educational Visit                      | 20/01/2024                     | 31           |

SOLAR POWER PLANT JATH SANGLI, DATE: 17 JAN 2024 WINDMILLS VITA, SANGLI DATE: 17 JAN 2024 FINOLEX INDUSTRIES, RATNAGARI DATE : 19 JAN 2024 HOSANG PATEL TECH CENTRE, CHIPLUN DATE: 20 JAN 2024 **PARTICIPANTS - THIRD YEAR STUDENTS** - ORGANIZER -

Renew Extra High Voltage Power Substation, Walsang road, Jath Sangali

Renew Extra High Voltage Power Substation, Walsang road, Jath Sangali1

Renew Green WendMills, Waifale, Tasgaon, sangali

Renew Green WendMills, Waifale, Tasgaon, sangali1