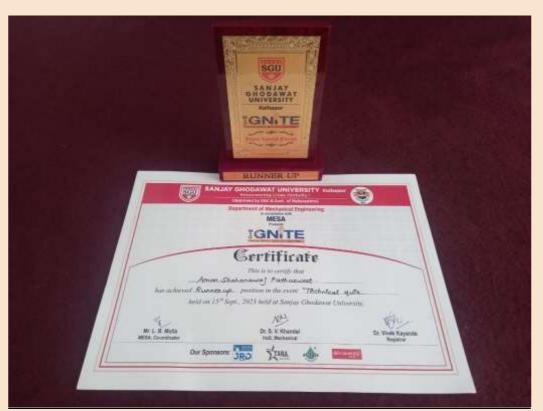

<u>इस्पूर्ली, ता. करवीर येथील दुधगंगा व्हॅली पब्लिक स्कूल24 JAN 2024\_</u>

<u>कु. अमन पाथरवट याने संजय घोडावत युनिव्हर्सिटीमध्ये अभियंता दिनानिमित्त आयोजित दि. 15 सप्टेंबर</u> 2023 रोजी घेण्यात आलेल्या Ignite टेक्निकल क्विझमध्ये द्वितीय क्रमांक पटकावला.-1

<u>कु. अमन पाथरवट याने संजय घोडावत युनिव्हर्सिटीमध्ये अभियंता दिनानिमित्त आयोजित दि. 15 सप्टेंबर</u> 2023 रोजी घेण्यात आलेल्या Ignite टेक्निकल क्विझमध्ये द्वितीय क्रमांक पटकावला

Principal, HODs, Teaching and Non Teaching Staff, New Polytechnic, Kolhapur