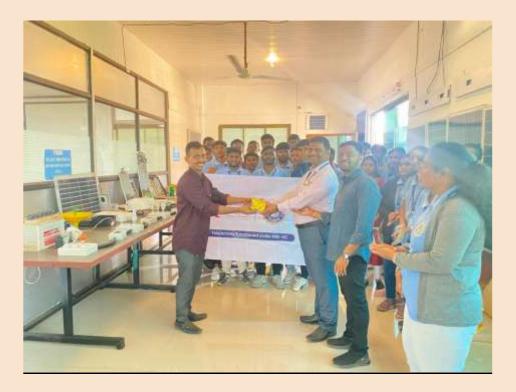

MOU अंतर्गत न्यू पॉलिटेक्निक मध्ये होणार राजश्री शाहू टेक सेंटर 10 Feb 2024

# न्यू पॉलिटेक्निकमध्ये होणार 'राजर्षी शाहू टेक सेंटर'

#### 🔳 सकाळ वृत्तसेवा

कोल्हापूर, ता. १४ : श्री. प्रिन्स शिवाजी मराठा बोर्डिंग हाऊस कोल्हापूर संचलित उचगाव येथील न्यू पॉलिटेक्निकमध्ये 'राजर्षी शाहू टेक सेंटर' होत आहे. याच्या लोगो अनावरण चिपळूण येथील होशांग पटेल टेक सेंटरचे प्रमुख डॉ. रंगा बोडावाला यांचे हस्ते झाले. तत्पूर्वी संस्थेचे अध्यक्ष के. जी. पाटील आणि डॉ. रंगा यांनी या सेंटरच्या उभारणीसाठी सामंजस्य करारावर स्वाक्षऱ्या केल्या.

या करारासाठी आयएसटीई दिल्लीचे अधिक्षक डॉ. प्रतापसिंह देसाई यांचे सहकार्य लाभले. टेक सेंटरमध्ये विद्युत ऊर्जा निर्मिती करणारे सोलर पॅनेल, त्यावर चालणाऱ्या सोलर पंप, टॉर्च, स्ट्रीट लाईट, टेबल लॅम्प, आदी उपकरणांचे उत्पादन होणार आहे. न्यू पॉलिटेक्निकच्या विद्यार्थ्यांना त्यांचे प्रकल्प, औद्योगिक प्रशिक्षण पूर्ण करता येणार आहे. या सेंटरच्या उभारणीसाठी आवश्यक तांत्रिक मार्गदर्शन, कर्मचारी प्रशिक्षण, आदी बाबतीत सहकार्य केले जाईल. नवउद्योजकही तयार होतील, असा विश्वास डॉ. रंगा यांनी व्यक्त केला.

टेक सेंटरमध्ये गरज या विद्यार्थ्यांसाठी कमवा व शिका ही योजना राबवून त्यांना सक्षम करू. उत्पादित होणारी उपकरणे वीज उपलब्ध नसलेल्या दुर्गम खेड्यांमध्ये वितरित करण्याचा मानस असल्याचे प्राचार्य डॉ. संजय दाभोळे यांनी सांगितले. यावेळी आंध्र प्रदेश शासनाच्या सायन्स व टेक्नॉलॉजी विभागाचे माजी संचालक डॉ. पी. व्ही. एस. सुब्बाराव, होशांग पटेल टेक सेंटरचे टेक्निकल ऑफिसर मंथन राणे, संस्थेचे उपाध्यक्ष डी. जी. किल्लेदार, खजानिस वाय. एस. चव्हाण, संचालक आर. डी. पाटील, पी. के. पार्टील, विनय पार्टील, संचालिका सई खराडे, आदी उपस्थित होते.

कोल्हापूर : न्यू पॉलिटेक्निकमध्ये प्रस्तावित राजर्षी शाहू टेक सेंटरचे लोगो अनावरण डॉ. रंगा बोडावाला यांचे हस्ते झाले. यावेळी श्री. प्रिन्स शिवाजी मराठा बोर्डिंग हाऊस संस्थेचे पदाधिकारी, शिक्षक, आदी उपस्थित.

> Kolhapur, Kolhapur-Today 15/02/2024 Page No. 3

MOU अंतर्गत न्यू पॉलिटेक्निक मध्ये होणार राजश्री शाह् टेक सेंटर 10 Feb 2024