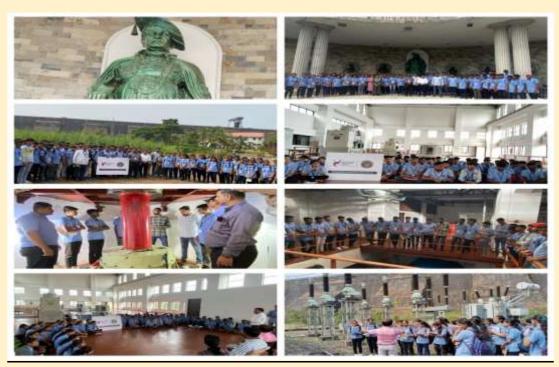

## Gallery Educational Visits

22\_10\_2023 R. M. Mohite Hydro Power Plant

22 10 2023 R. M. Mohite Hydro Power Plant-1

22 10 2023 R. M. Mohite Hydro Power Plant-2

MAJOR EDUCATIONAL FIELD VISITS - 17 TO 20 JAN 2024

SOLAR POWER PLANT JATH SANGLI, DATE: 17 JAN 2024 WINDMILLS VITA, SANGLI DATE: 17 JAN 2024 FINOLEX INDUSTRIES, RATNAGARI DATE : 19 JAN 2024 HOSANG PATEL TECH CENTRE, CHIPLUN DATE: 20 JAN 2024 **PARTICIPANTS - THIRD YEAR STUDENTS** - ORGANIZER -