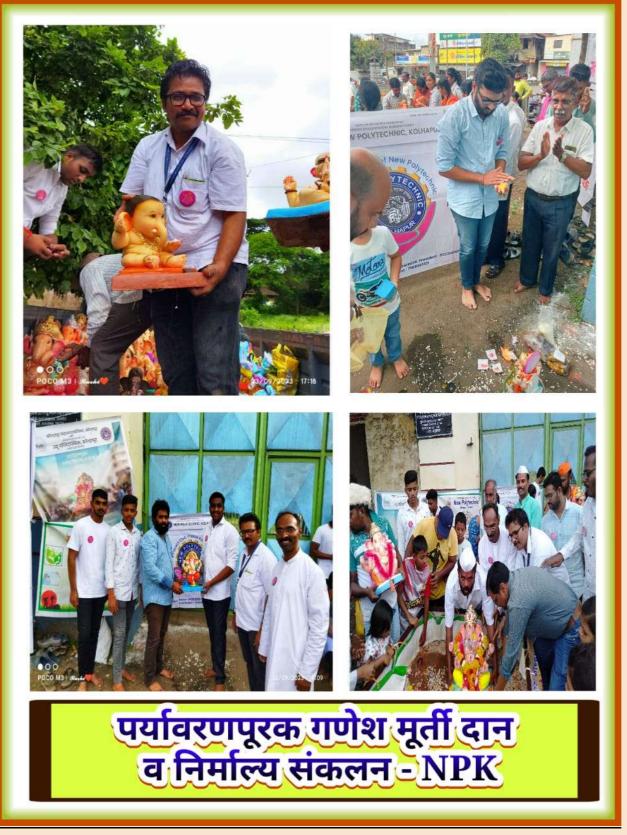

Happy Street 4 Feb 2024-1

Happy Street 4 Feb 2024

Happy Street 4 Feb 2024

Happy Street 4 Feb 2024

Happy Street 4 Feb 2024

**Ganesh Murthi Donation** 

Dr. Ranga Visited Machin lab on 6 Sept 2023

Dr. Ranga Visited Machin lab on 6 Sept 2023