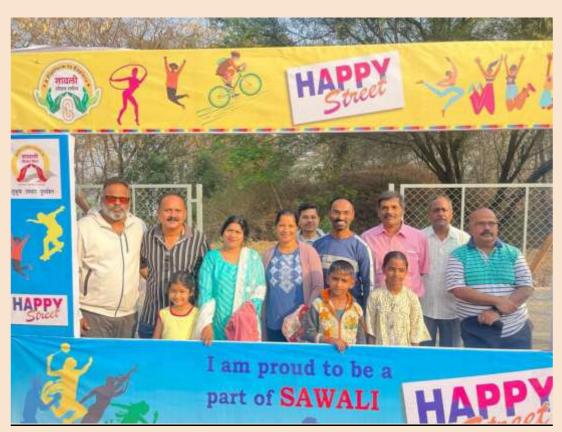

Happy Street 4 Feb 2024-1

Happy Street 4 Feb 2024

Happy Street 4 Feb 2024

Happy Street 4 Feb 2024

Happy Street 4 Feb 2024

**Ganesh Murthi Donation** 

Dr. Ranga Visited Machin lab on 6 Sept 2023

Dr. Ranga Visited Machin lab on 6 Sept 2023