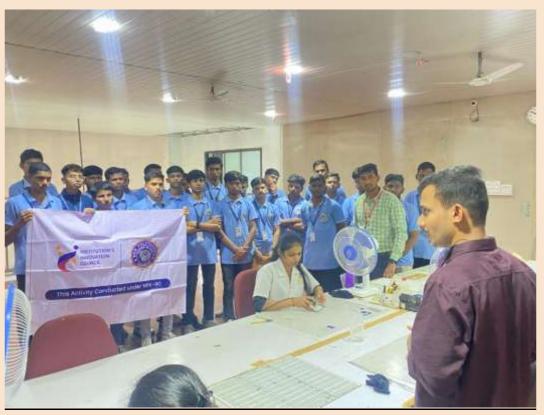

Department has organized Parents Teachers meet on 21<sup>th</sup> Oct. 2023, regarding overall academic performance of the students.

Department has organized Industrial Visit from 17<sup>th</sup> Jan. to 20<sup>th</sup> Jan. 2024, to improve industrial interaction of the students.

Department has organizing "DIGIFEST 2024" a National level Paper Presentation 2024