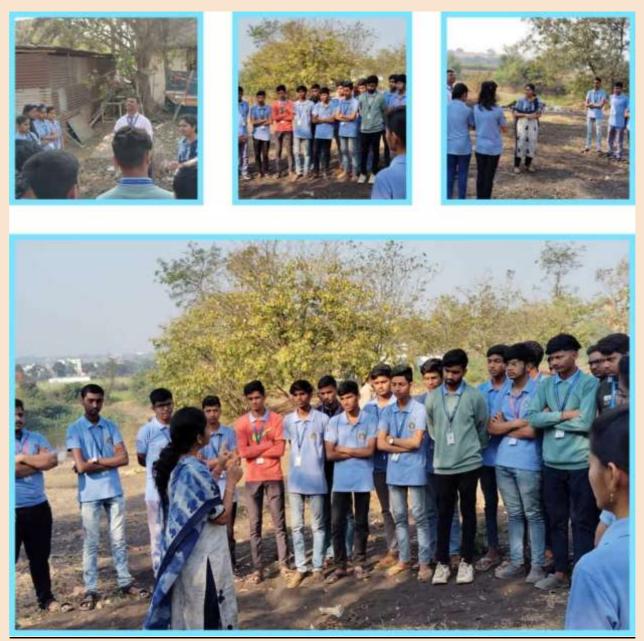

## Gallery Educational Visits

22\_10\_2023 R. M. Mohite Hydro Power Plant

22 10 2023 R. M. Mohite Hydro Power Plant-1

22 10 2023 R. M. Mohite Hydro Power Plant-2

MAJOR EDUCATIONAL FIELD VISITS - 17 TO 20 JAN 2024

SOLAR POWER PLANT JATH SANGLI, DATE: 17 JAN 2024 WINDMILLS VITA, SANGLI DATE: 17 JAN 2024 FINOLEX INDUSTRIES, RATNAGARI DATE : 19 JAN 2024 HOSANG PATEL TECH CENTRE, CHIPLUN DATE: 20 JAN 2024 **PARTICIPANTS - THIRD YEAR STUDENTS** - ORGANIZER -

ELECTRICAL DEPARTMENT

— Coordinators –

Prof. Bajirao Rajigare HOD, Electrical Engineering Department Lecturer, Electrical Dep. Lab Assistant, Electrical Dep.

Prof. S T Patil

Mr Onkar Khot

Educational Visit 17 to 20 JAN 2024