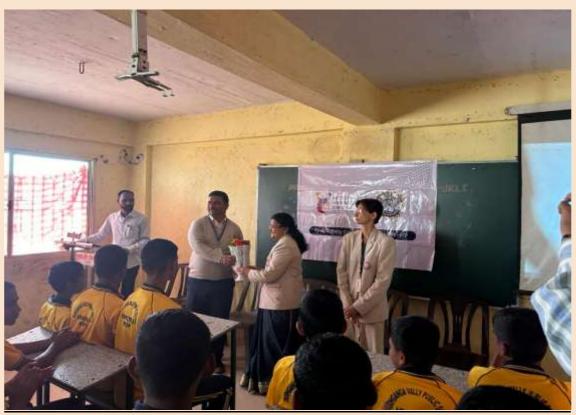

MOU अंतर्गत न्यू पॉलिटेक्निक मध्ये होणार राजश्री शाहू टेक सेंटर 10 Feb 2024

# न्यू पॉलिटेक्निकमध्ये होणार 'राजर्षी शाहू टेक सेंटर'

#### 🔳 सकाळ वृत्तसेवा

कोल्हापूर, ता. १४ : श्री. प्रिन्स शिवाजी मराठा बोर्डिंग हाऊस कोल्हापूर संचलित उचगाव येथील न्यू पॉलिटेक्निकमध्ये 'राजर्षी शाहू टेक सेंटर' होत आहे. याच्या लोगो अनावरण चिपळूण येथील होशांग पटेल टेक सेंटरचे प्रमुख डॉ. रंगा बोडावाला यांचे हस्ते झाले. तत्पूर्वी संस्थेचे अध्यक्ष के. जी. पाटील आणि डॉ. रंगा यांनी या सेंटरच्या उभारणीसाठी सामंजस्य करारावर स्वाक्षऱ्या केल्या.

कोल्हापूर : न्यू पॉलिटेक्निकमध्ये प्रस्तावित राजर्षी शाहू टेक सेंटरचे लोगो अनावरण डॉ. रंगा बोडावाला यांचे हस्ते झाले. यावेळी श्री. प्रिन्स शिवाजी मराठा बोर्डिंग हाऊस संस्थेचे पदाधिकारी, शिक्षक, आदी उपस्थित.

> Kolhapur, Kolhapur-Today 15/02/2024 Page No. 3

MOU अंतर्गत न्यू पॉलिटेक्निक मध्ये होणार राजश्री शाह् टेक सेंटर 10 Feb 2024