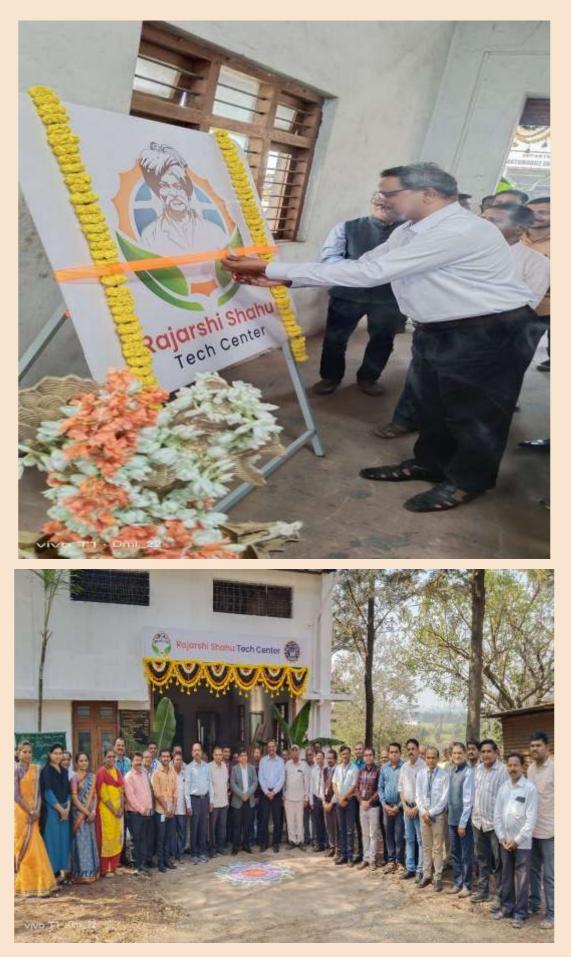

MOU अंतर्गत न्यू पॉलिटेक्निक मध्ये होणार राजश्री शाहू टेक सेंटर 10 Feb 2024

# न्यू पॉलिटेक्निकमध्ये होणार 'राजर्षी शाहू टेक सेंटर'

#### 🔳 सकाळ वृत्तसेवा

कोल्हापूर, ता. १४ : श्री. प्रिन्स शिवाजी मराठा बोर्डिंग हाऊस कोल्हापूर संचलित उचगाव येथील न्यू पॉलिटेक्निकमध्ये 'राजर्षी शाहू टेक सेंटर' होत आहे. याच्या लोगो अनावरण चिपळूण येथील होशांग पटेल टेक सेंटरचे प्रमुख डॉ. रंगा बोडावाला यांचे हस्ते झाले. तत्पूर्वी संस्थेचे अध्यक्ष के. जी. पाटील आणि डॉ. रंगा यांनी या सेंटरच्या उभारणीसाठी सामंजस्य करारावर स्वाक्षऱ्या केल्या.

या करारासाठी आयएसटीई दिल्लीचे अधिक्षक डॉ. प्रतापसिंह देसाई यांचे सहकार्य लाभले. टेक सेंटरमध्ये विद्युत ऊर्जा निर्मिती करणारे सोलर पॅनेल, त्यावर चालणाऱ्या सोलर पंप, टॉर्च, स्ट्रीट लाईट, टेबल लॅम्प, आदी उपकरणांचे उत्पादन होणार आहे. न्यू पॉलिटेक्निकच्या विद्यार्थ्यांना त्यांचे प्रकल्प, औद्योगिक प्रशिक्षण पूर्ण करता येणार आहे. या सेंटरच्या उभारणीसाठी आवश्यक तांत्रिक मार्गदर्शन, कर्मचारी प्रशिक्षण, आदी बाबतीत सहकार्य केले जाईल. नवउद्योजकही तयार होतील, असा विश्वास डॉ. रंगा यांनी व्यक्त केला.

टेक सेंटरमध्ये गरज या विद्यार्थ्यांसाठी कमवा व शिका ही योजना राबवून त्यांना सक्षम करू. उत्पादित होणारी उपकरणे वीज उपलब्ध नसलेल्या दुर्गम खेड्यांमध्ये वितरित करण्याचा मानस असल्याचे प्राचार्य डॉ. संजय दाभोळे यांनी सांगितले. यावेळी आंध्र प्रदेश शासनाच्या सायन्स व टेक्नॉलॉजी विभागाचे माजी संचालक डॉ. पी. व्ही. एस. सुब्बाराव, होशांग पटेल टेक सेंटरचे टेक्निकल ऑफिसर मंथन राणे, संस्थेचे उपाध्यक्ष डी. जी. किल्लेदार, खजानिस वाय. एस. चव्हाण, संचालक आर. डी. पाटील, पी. के. पार्टील, विनय पार्टील, संचालिका सई खराडे, आदी उपस्थित होते.

कोल्हापूर : न्यू पॉलिटेक्निकमध्ये प्रस्तावित राजर्षी शाहू टेक सेंटरचे लोगो अनावरण डॉ. रंगा बोडावाला यांचे हस्ते झाले. यावेळी श्री. प्रिन्स शिवाजी मराठा बोर्डिंग हाऊस संस्थेचे पदाधिकारी, शिक्षक, आदी उपस्थित.

> Kolhapur, Kolhapur-Today 15/02/2024 Page No. 3

MOU अंतर्गत न्यू पॉलिटेक्निक मध्ये होणार राजश्री शाह् टेक सेंटर 10 Feb 2024