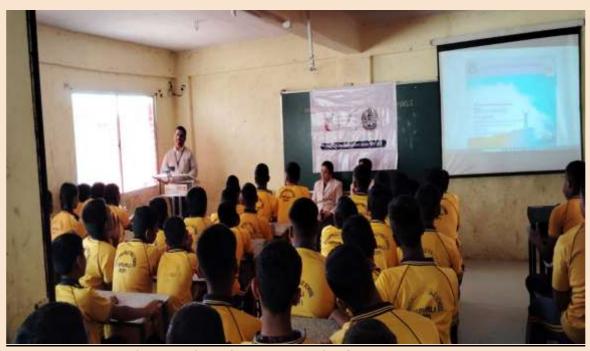

TATA solar power plant, Walekhindi, Jath Sangali1

<u>२ फेब्रुवारी रोजी झालेल्या जागतिक पाणथळ दिवसानिमित्त द्वितीय वर्ष इलेक्ट्रिकल विद्यार्थ्यांना प्रा. रश्मी</u> पंडे यांनी पाणथळ जागेचे जैवविविधतेच्या दृष्टीने असणारे महत्व समजावून सांगितले. याठिकाणी त्यांना <u>रंगीत सारस</u>

2023-10-14 Co-Genaration Guest lecturer

<u>आज शनिवार दि. २१ ऑक्टोबर २०२३ रोजी इलेक्ट्रिकल इंजिनिअरिंग विभागामध्ये पालक भेट आयोजित</u> <u>करण्यात आली होती. याला पालकांचा उस्फूर्त प्रतिसाद लाभला.</u>

इस्पूर्ली, ता. करवीर येथील दुधगंगा व्हॅली पब्लिक स्कूल 24JAN 2024